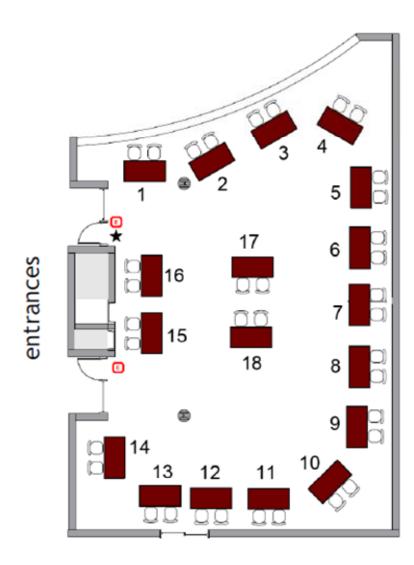

The **ISEM 2013** Conference will be held at the Pavillon Desjardins on Université Laval's campus in Quebec City, Quebec, Canada. The conference runs from July 31th to August 2th. Eighteen exhibitor tables are available. The Exhibitor room is located near the meeting rooms and coffee break area (at the same floor). It is locked after exhibition hours. Exhibitors are expected to set up on Monday July 26th, between Noon and 4:00pm. Exhibits are to be dismantled Thursday July 29th, between Noon and 4:00pm.

**Exhibition room** 

**Pavillon Desjardins** 